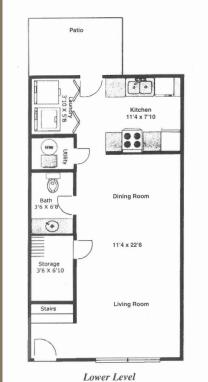

# FLOOR PLANS

### ··· RENTAL INFORMATION ······

§\_\_\_\_\_ 2 bedroom I bath apartment

§\_\_\_\_\_2 bedroom 1.5 bath townhome